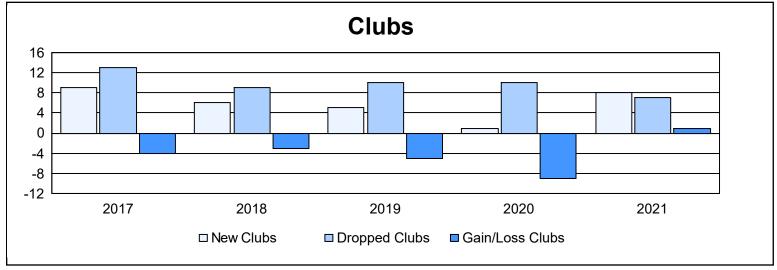

| Year      | New<br>Clubs | Dropped<br>Clubs | Gain/<br>Loss<br>Clubs | New<br>Members | Charter<br>Members | Reinstate<br>Members | Transfer<br>Members | Total<br>Member<br>Added | Total<br>Members<br>Dropped | Gain/<br>Loss<br>Members |
|-----------|--------------|------------------|------------------------|----------------|--------------------|----------------------|---------------------|--------------------------|-----------------------------|--------------------------|
| 2016-2017 | 9            | 13               | -4                     | 749            | 298                | 54                   | 136                 | 1,237                    | 1,218                       | 19                       |
| 2017-2018 | 6            | 9                | -3                     | 788            | 156                | 76                   | 114                 | 1,134                    | 1,458                       | -324                     |
| 2018-2019 | 5            | 10               | -5                     | 642            | 184                | 86                   | 88                  | 1,000                    | 1,169                       | -169                     |
| 2019-2020 | 1            | 10               | -9                     | 497            | 46                 | 135                  | 73                  | 751                      | 1,229                       | -478                     |
| 2020-2021 | 8            | 7                | 1                      | 824            | 221                | 76                   | 83                  | 1,204                    | 1,020                       | 184                      |
| Average   | 6            | 10               | -4                     | 700            | 181                | 85                   | 99                  | 1,065                    | 1,219                       | -154                     |